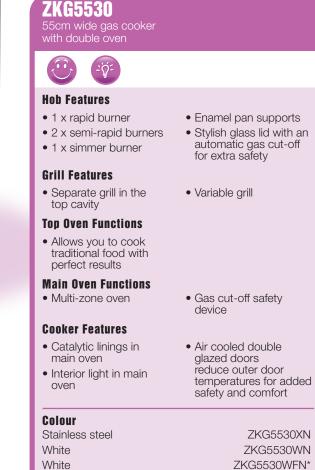

#### **ZKG5540**

55cm wide gas cooker with double oven and controls conveniently on top for easy access and added safety

#### **Hob Features**

- 1 x rapid burner
- 2 x semi-rapid burners
- 1 x simmer burner

#### **Grill Features**

• Separate grill in the top cavity

#### **Top Oven Functions**

• Allows you to cook traditional food with perfect results

#### **Main Oven Functions**

• Multi-zone oven

#### **Cooker Features**

- Electronic
- clock/programmerCatalytic linings in main oven
- Interior light in main oven

#### Colour

- Stainless steel White
- Silver

- Enamel pan supports
- Stylish glass lid with an automatic gas cut-off for extra safety
- Variable grill
- Gas cut-off safety device
- Air cooled double glazed doors reduce outer door temperatures for added safety and comfort

ZKG5540XN ZKG5540WN ZKG5540SN

\* Models with full safety device. Suitable for apartments and multi-occupancy dwellings

ZKG5530SN

Silver

| <b>ZKG5030</b><br>50cm wide gas cooker<br>with double oven                                      |                                                                                                                   |
|-------------------------------------------------------------------------------------------------|-------------------------------------------------------------------------------------------------------------------|
| Hob Features                                                                                    |                                                                                                                   |
| <ul> <li>1 x rapid burner</li> <li>2 x semi-rapid burners</li> <li>1 x simmer burner</li> </ul> | <ul> <li>Enamel pan supports</li> <li>Stylish glass lid with an automatic gas cut-off for extra safety</li> </ul> |
| Grill Features                                                                                  |                                                                                                                   |
| <ul> <li>Separate grill in the<br/>top cavity</li> </ul>                                        | Variable grill                                                                                                    |
| Top Oven Functions<br>• Allows you to cook<br>traditional food with<br>perfect results          |                                                                                                                   |
| Main Oven functions                                                                             |                                                                                                                   |
| <ul><li>Multi-zone oven</li><li>Slow cook</li></ul>                                             | <ul> <li>Gas cut-off safety<br/>device</li> </ul>                                                                 |
| Cooker Features                                                                                 |                                                                                                                   |
| <ul> <li>Easy clean enamel oven interior</li> <li>Interior light in main oven</li> </ul>        | Air cooled double<br>glazed doors<br>reduce outer door<br>temperatures for addeo<br>safety and comfort            |
| Colour                                                                                          |                                                                                                                   |
| Stainless steel                                                                                 | ZKG5030XN1                                                                                                        |
| White<br>Silver                                                                                 | ZKG5030WN1<br>ZKG5030SN1                                                                                          |
|                                                                                                 |                                                                                                                   |